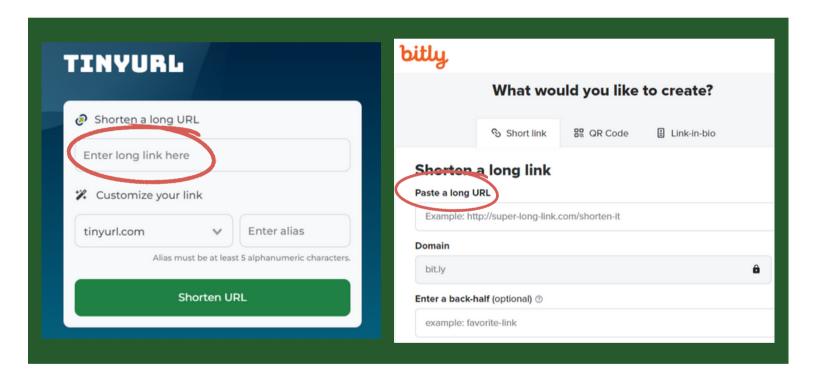

## SHORTENING LINKS

After you have created the customized iMPRoVE tool, we recommend you shorten the link to make it easier to share and encourage survey completion.

- Navigate to <a href="https://www.bitly.com">www.bitly.com</a>.
- Enter the URL copied from the iMPRoVE platform when asked for the long link or URL.

- Customize the end of the link in the back-half or alias box. Consider including the following:
  - your organization or program name
  - words like "feedback" or "survey"
- Share link with victims and survivors at your organization.